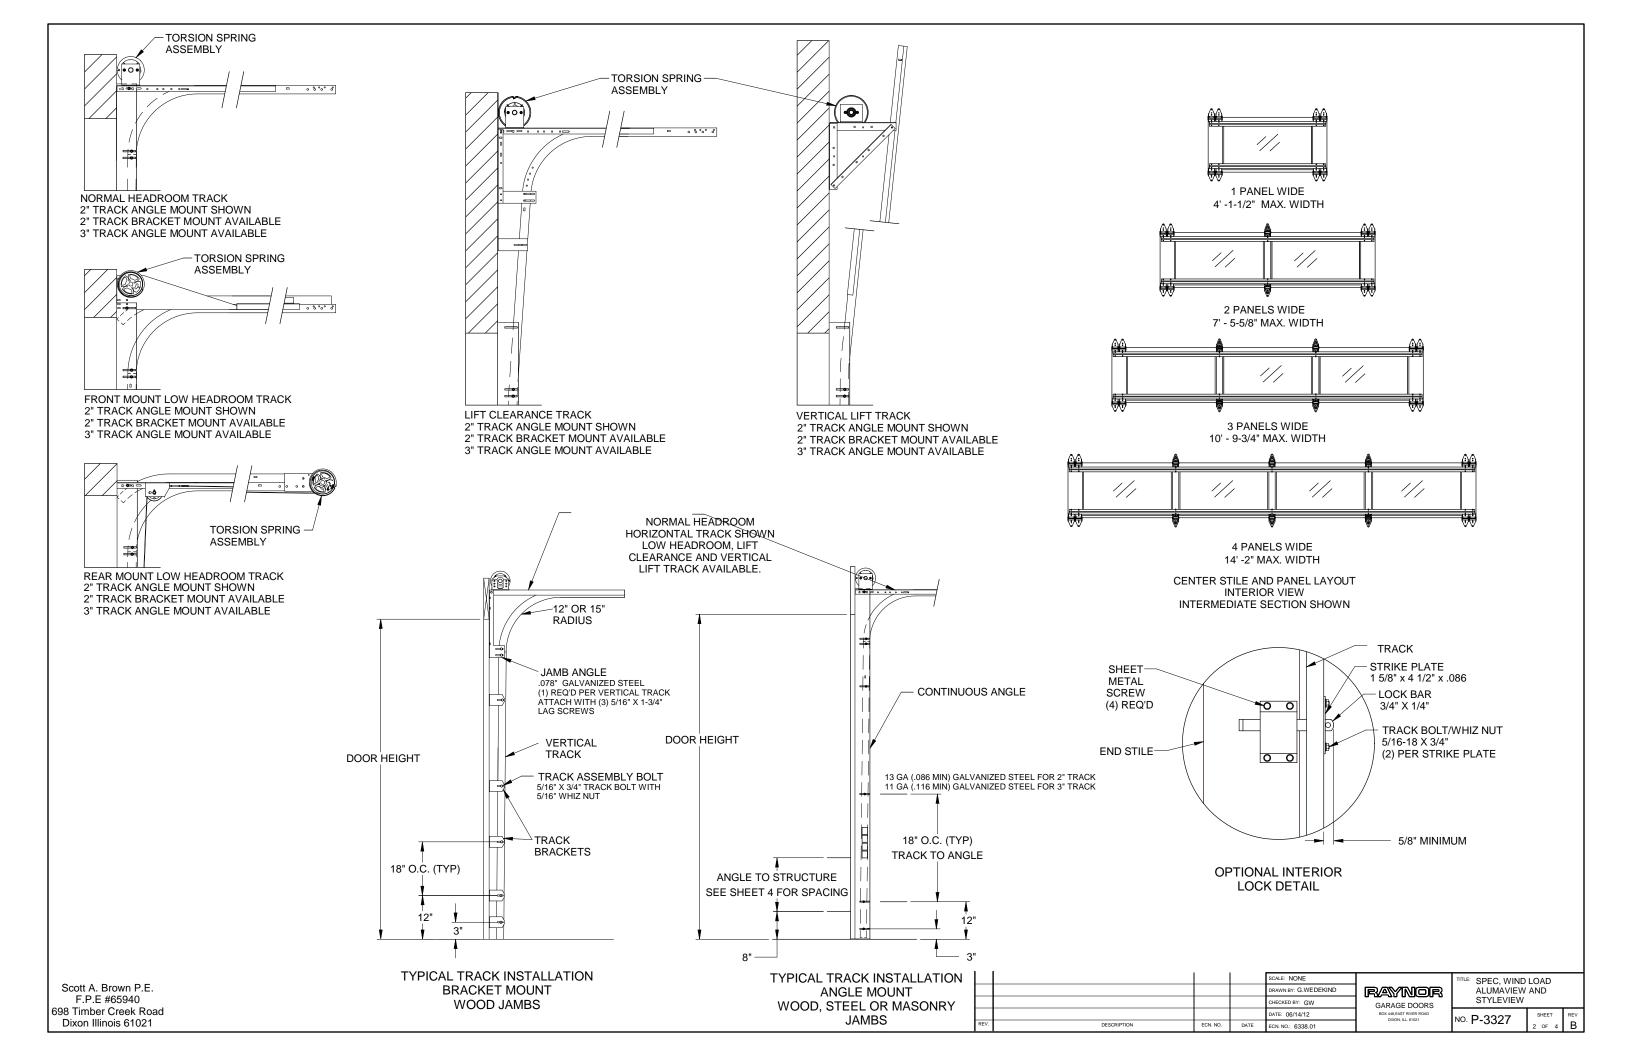

| 2X6 ATT         | ACHMENT TO           | STRUCTURE                   |                                 |                                               |                              |  |
|-----------------|----------------------|-----------------------------|---------------------------------|-----------------------------------------------|------------------------------|--|
| YPE             | MINIMUM<br>EMBEDMENT | MINIMUM<br>EDGE<br>DISTANCE | MINIMUM ON<br>CENTER<br>SPACING | DIMENSION A<br>(MAXIMUM ON<br>CENTER SPACING) | ALLOWABLE<br>TENSION<br>LOAD |  |
| PLUS)<br>/ASHER | 2"                   | 2.5                         | 6"                              | 24"                                           | 691                          |  |
| .G<br>VASHER    | 1.50"                | 1.50"                       | 1.50"                           | 24"                                           | 655                          |  |
| .G<br>VASHER    | 1.50"                | 1.50"                       | 1.50"                           | 18"                                           | 482                          |  |
|                 |                      |                             |                                 |                                               |                              |  |
|                 |                      |                             |                                 |                                               |                              |  |
| 1               | SCALE                | NONE                        |                                 |                                               |                              |  |
|                 |                      | NONE<br>IBY: G.WEDEKIND     |                                 |                                               | LE SPEC, WIND<br>ALUMAVIEW   |  |
|                 | DRAWN                |                             | I                               |                                               |                              |  |