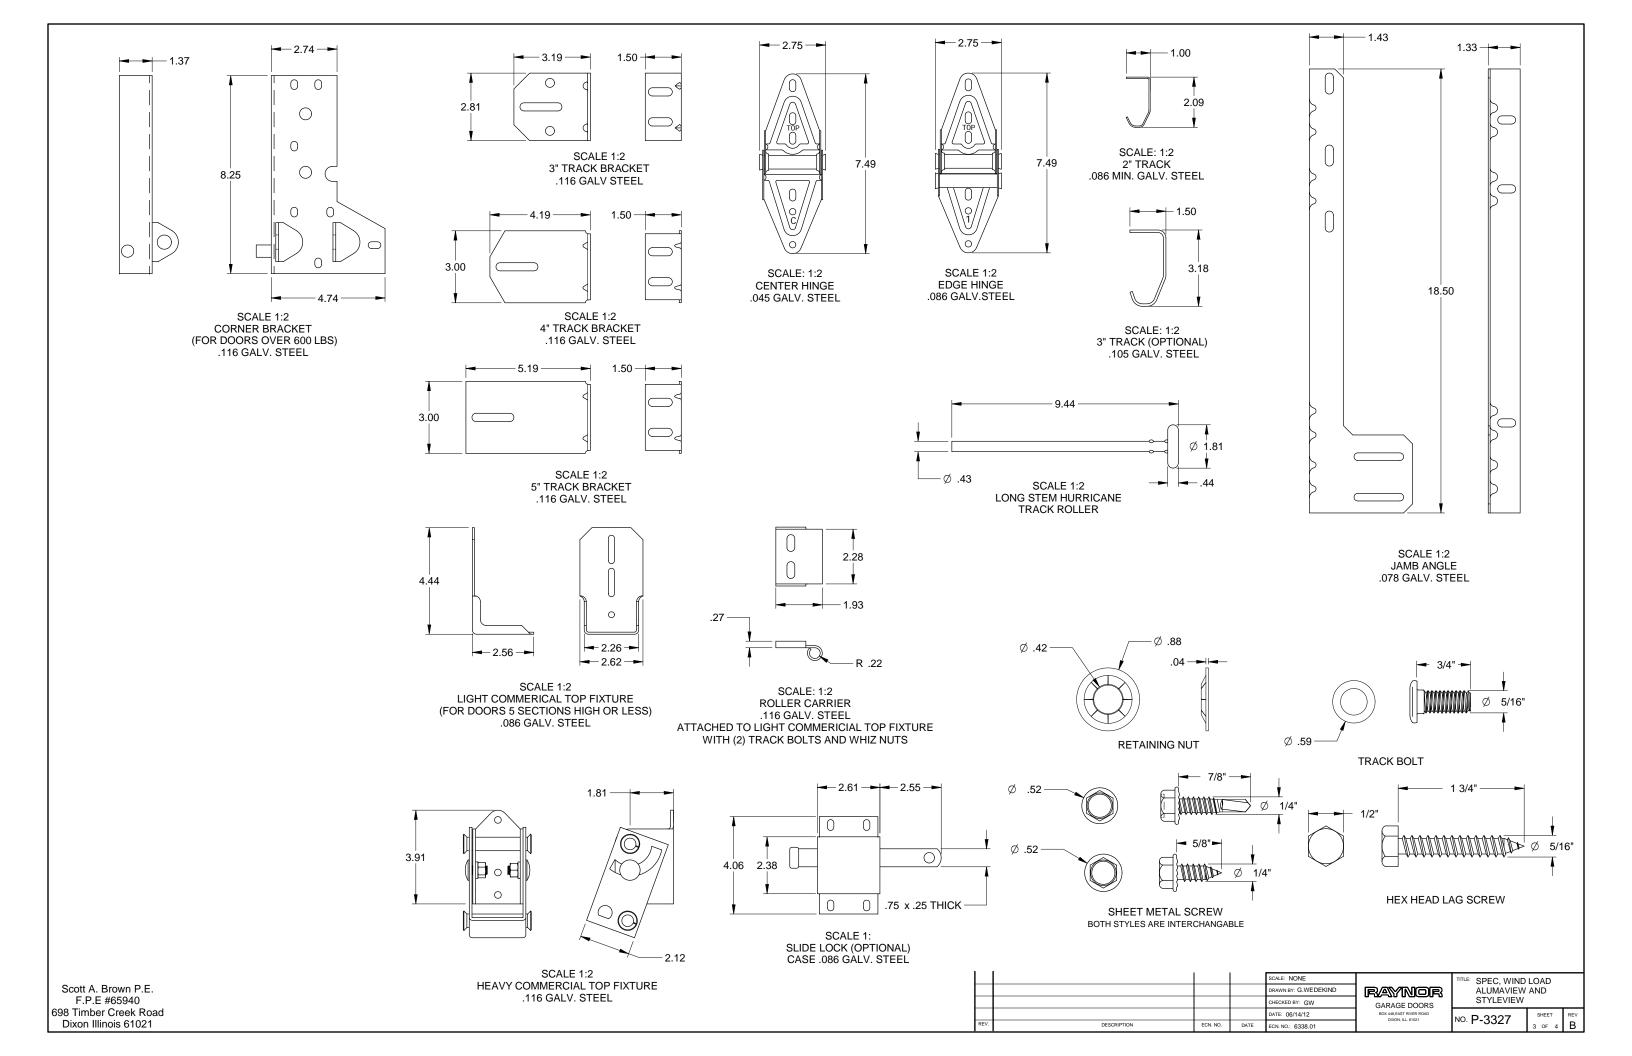

| 2X6 ATT         | ACHMENT TO           | STRUCTURE                   |                                 |                                               |                              |  |
|-----------------|----------------------|-----------------------------|---------------------------------|-----------------------------------------------|------------------------------|--|
| YPE             | MINIMUM<br>EMBEDMENT | MINIMUM<br>EDGE<br>DISTANCE | MINIMUM ON<br>CENTER<br>SPACING | DIMENSION A<br>(MAXIMUM ON<br>CENTER SPACING) | ALLOWABLE<br>TENSION<br>LOAD |  |
| PLUS)<br>/ASHER | 2"                   | 2.5                         | 6"                              | 24"                                           | 691                          |  |
| .G<br>VASHER    | 1.50"                | 1.50"                       | 1.50"                           | 24"                                           | 655                          |  |
| .G<br>VASHER    | 1.50"                | 1.50"                       | 1.50"                           | 18"                                           | 482                          |  |
|                 |                      |                             |                                 |                                               |                              |  |
|                 |                      |                             |                                 |                                               |                              |  |
| 1               | SCALE                | NONE                        |                                 |                                               |                              |  |
|                 |                      | NONE<br>IBY: G.WEDEKIND     |                                 |                                               | LE SPEC, WIND<br>ALUMAVIEW   |  |
|                 | DRAWN                |                             | I                               |                                               |                              |  |