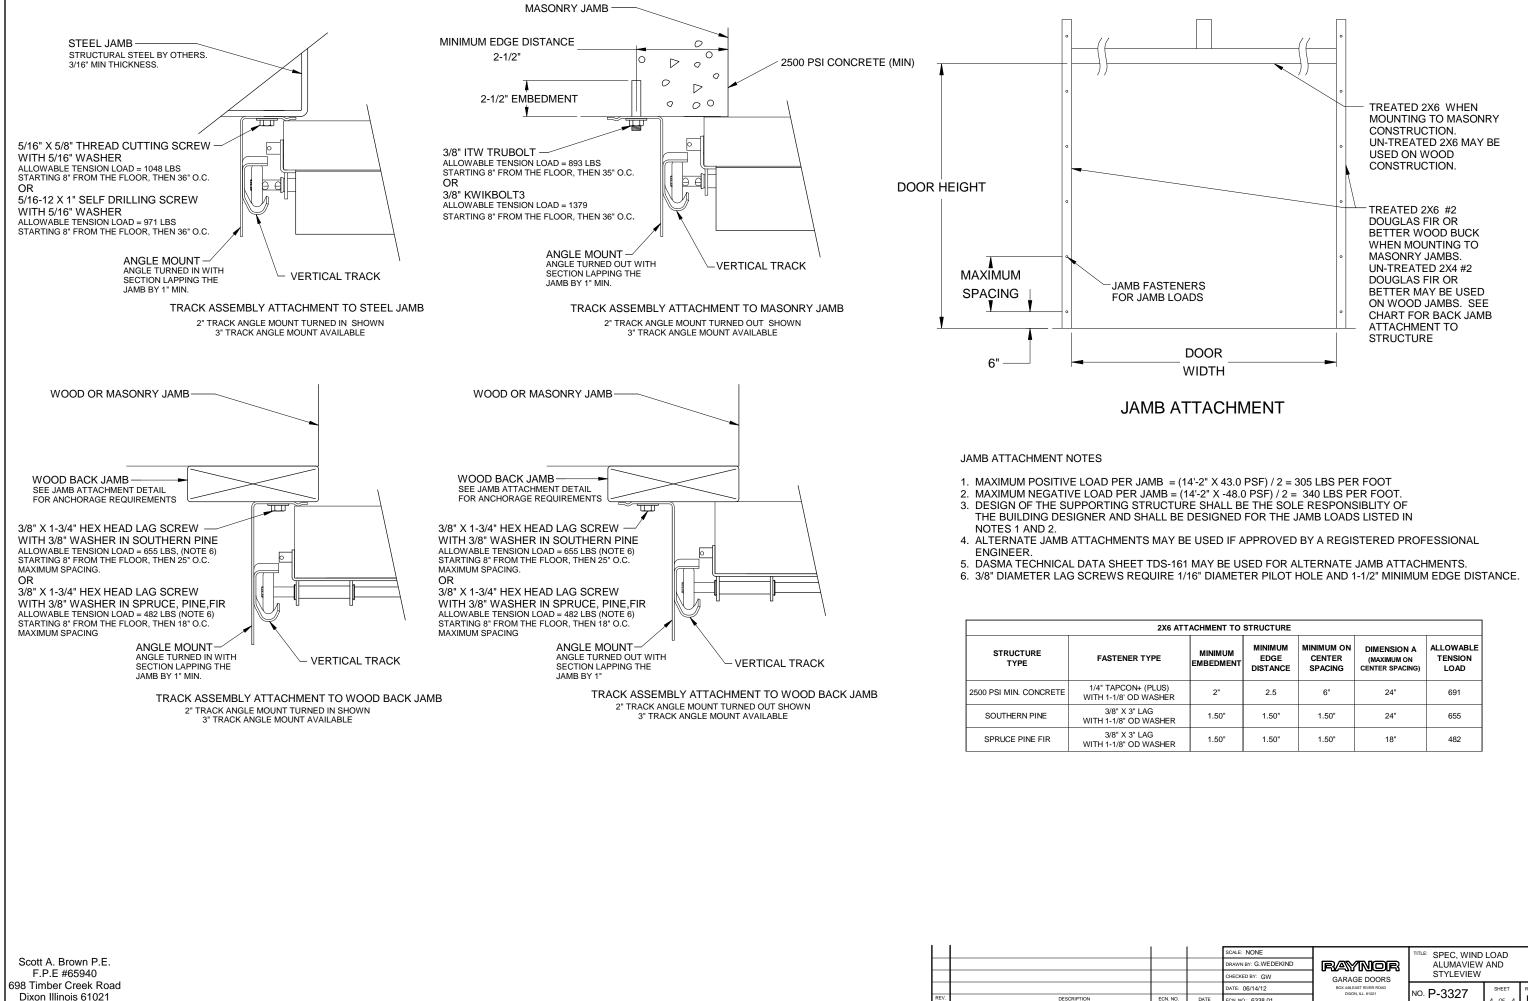

| 2X6 ATT         | ACHMENT TO           | STRUCTURE                   |                                 |                                               |                              |  |
|-----------------|----------------------|-----------------------------|---------------------------------|-----------------------------------------------|------------------------------|--|
| YPE             | MINIMUM<br>EMBEDMENT | MINIMUM<br>EDGE<br>DISTANCE | MINIMUM ON<br>CENTER<br>SPACING | DIMENSION A<br>(MAXIMUM ON<br>CENTER SPACING) | ALLOWABLE<br>TENSION<br>LOAD |  |
| PLUS)<br>/ASHER | 2"                   | 2.5                         | 6"                              | 24"                                           | 691                          |  |
| .G<br>VASHER    | 1.50"                | 1.50"                       | 1.50"                           | 24"                                           | 655                          |  |
| .G<br>VASHER    | 1.50"                | 1.50"                       | 1.50"                           | 18"                                           | 482                          |  |
|                 |                      |                             |                                 |                                               |                              |  |
|                 |                      |                             |                                 |                                               |                              |  |
| 1               | SCALE                | NONE                        |                                 |                                               |                              |  |
|                 |                      | NONE<br>IBY: G.WEDEKIND     |                                 |                                               | LE SPEC, WIND<br>ALUMAVIEW   |  |
|                 | DRAWN                |                             | I                               |                                               |                              |  |