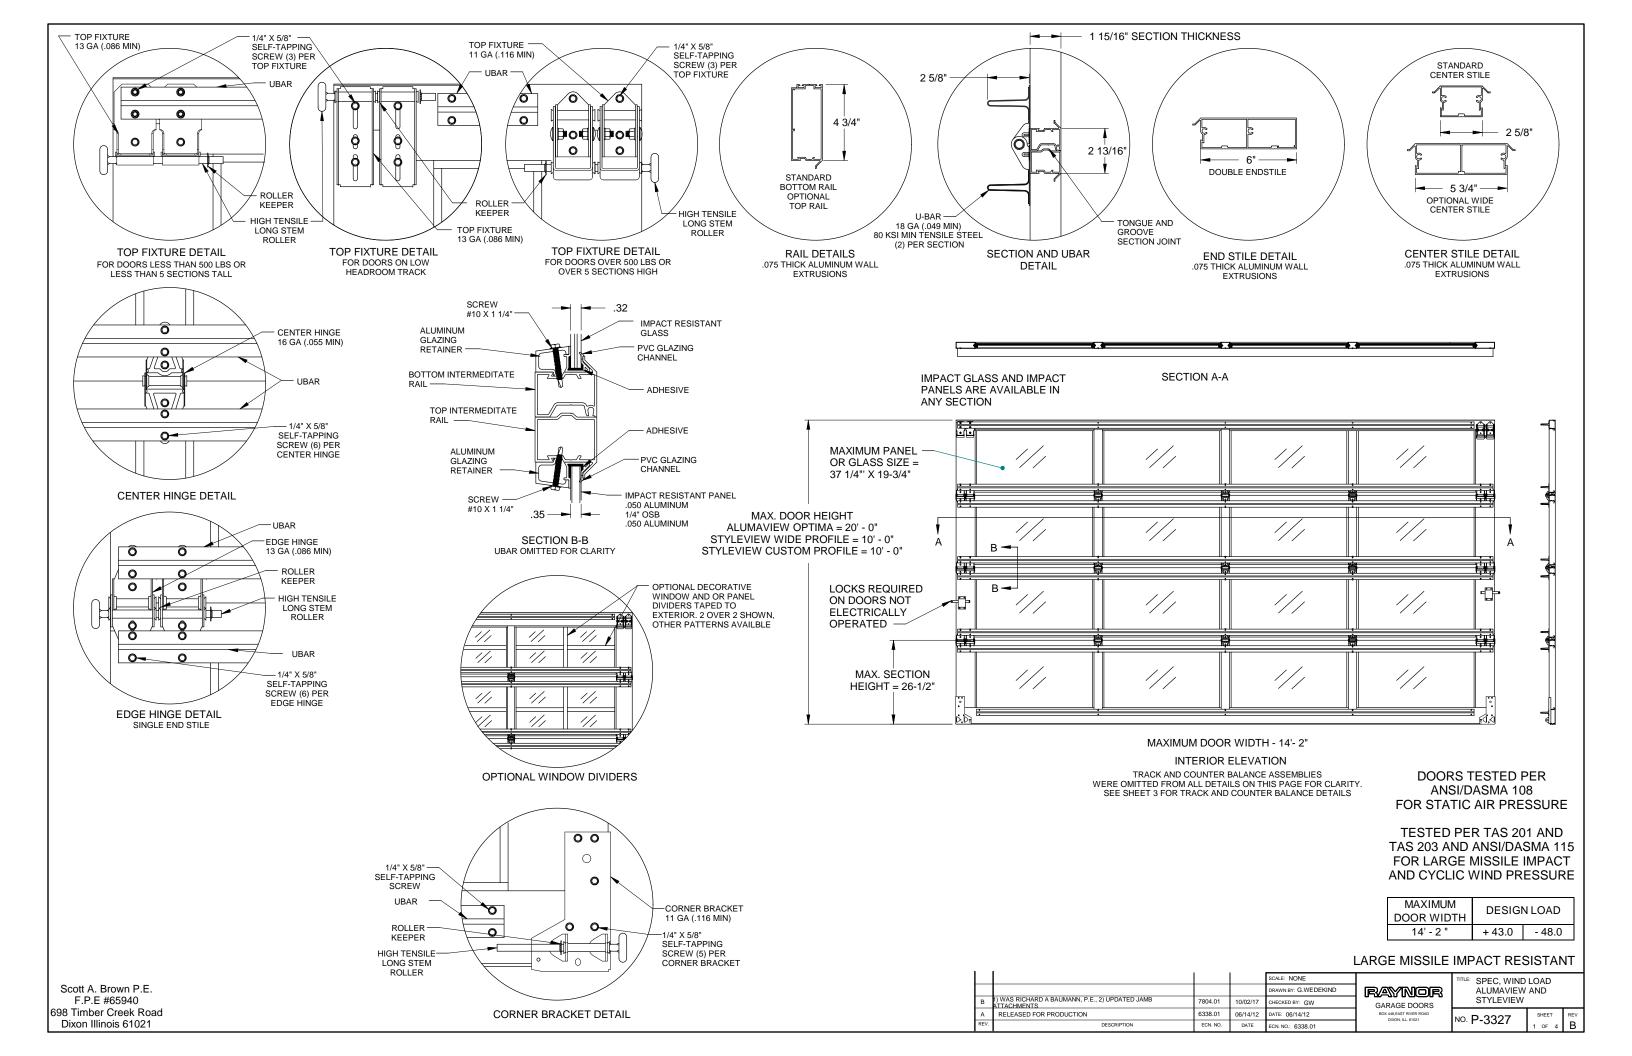

| 2X6 ATT         | ACHMENT TO           | STRUCTURE                   |                                 |                                               |                              |  |
|-----------------|----------------------|-----------------------------|---------------------------------|-----------------------------------------------|------------------------------|--|
| YPE             | MINIMUM<br>EMBEDMENT | MINIMUM<br>EDGE<br>DISTANCE | MINIMUM ON<br>CENTER<br>SPACING | DIMENSION A<br>(MAXIMUM ON<br>CENTER SPACING) | ALLOWABLE<br>TENSION<br>LOAD |  |
| PLUS)<br>/ASHER | 2"                   | 2.5                         | 6"                              | 24"                                           | 691                          |  |
| .G<br>VASHER    | 1.50"                | 1.50"                       | 1.50"                           | 24"                                           | 655                          |  |
| .G<br>VASHER    | 1.50"                | 1.50"                       | 1.50"                           | 18"                                           | 482                          |  |
|                 |                      |                             |                                 |                                               |                              |  |
|                 |                      |                             |                                 |                                               |                              |  |
| 1               | SCALE                | NONE                        |                                 |                                               |                              |  |
|                 |                      | NONE<br>IBY: G.WEDEKIND     |                                 |                                               | LE SPEC, WIND<br>ALUMAVIEW   |  |
|                 | DRAWN                |                             | I                               |                                               |                              |  |